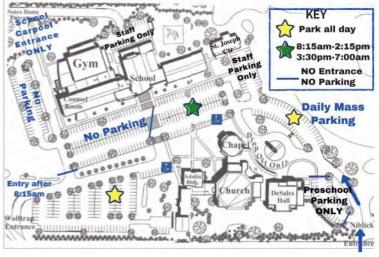

### Wednesday, August 25

1st Day of School K-8 8:00 AM - 3:00 PM School 1st Day of Preschool 8-11:15 AM School Early Dismissal Music Ministry (Jones) 7:00 PM - 8:30 PM Church RCIA Team Meeting 7:00 PM - 9:00 PM Zoom Small Faith Sharing 7:30 PM - 8:30 PM Zoom